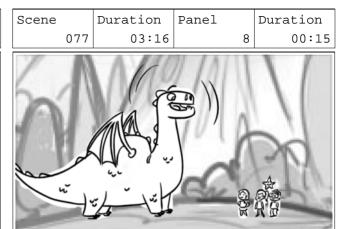

#### Action Notes

219A

and see a DRAGON flapping its wings and flying down to them.The dragon lands

#### Action Notes

and see a DRAGON flapping its wings and flying down to them.The dragon lands

#### Action Notes

and see a DRAGON flapping its wings and flying down to them.The dragon lands

| Scene<br>044   | Panel<br>1 | Duration<br>00:07 | Scene<br>044 |   | Panel 2 | Duration<br>00:08 | Scene | e Duration<br>044 01:0 |
|----------------|------------|-------------------|--------------|---|---------|-------------------|-------|------------------------|
|                |            |                   |              |   |         | AND CM            | /     |                        |
| Dialog         |            |                   | Dialog       |   |         |                   |       |                        |
| CARLOS         |            | 86                | CARLOS       |   |         | 86                |       |                        |
| <gasp>!</gasp> |            |                   | A dragon     | ! |         |                   |       |                        |
|                |            |                   |              |   |         |                   |       |                        |
|                |            |                   |              |   |         |                   |       |                        |
|                |            |                   |              |   |         |                   |       |                        |
|                |            |                   |              |   |         |                   |       |                        |
|                |            |                   |              |   |         |                   |       |                        |
|                |            |                   |              |   |         |                   |       |                        |
|                |            |                   |              |   |         |                   |       |                        |
|                |            |                   |              |   |         |                   |       |                        |
|                |            |                   |              |   |         |                   |       |                        |
|                |            |                   |              |   |         |                   |       |                        |
|                |            |                   |              |   |         |                   |       |                        |
|                |            |                   |              |   |         |                   |       |                        |

# Nina's World 2 Winning Shirt

TOO

219A

219A

Action Notes and bows down for the kids to climb aboard.

Action Notes and bows down for the kids to climb aboard.

DRAGON

87

I'll take ya' down the mountain!

Page 51/136

| Scene     | Duration                                                                                                                                                                                                                                                                                                                                                                                                                                                                                                                                                                                                                                                                                                                                                                                                                                                                                                                                                                                                                                                                                                                                                                                                                                                                                                                                                                                                                                                                                                                                                                                                                                                                                                                                                                                                                                                                                                                                                                                                                                                                                                                      | Panel | Duration |  |  |  |  |  |
|-----------|-------------------------------------------------------------------------------------------------------------------------------------------------------------------------------------------------------------------------------------------------------------------------------------------------------------------------------------------------------------------------------------------------------------------------------------------------------------------------------------------------------------------------------------------------------------------------------------------------------------------------------------------------------------------------------------------------------------------------------------------------------------------------------------------------------------------------------------------------------------------------------------------------------------------------------------------------------------------------------------------------------------------------------------------------------------------------------------------------------------------------------------------------------------------------------------------------------------------------------------------------------------------------------------------------------------------------------------------------------------------------------------------------------------------------------------------------------------------------------------------------------------------------------------------------------------------------------------------------------------------------------------------------------------------------------------------------------------------------------------------------------------------------------------------------------------------------------------------------------------------------------------------------------------------------------------------------------------------------------------------------------------------------------------------------------------------------------------------------------------------------------|-------|----------|--|--|--|--|--|
| 045       | 02:00                                                                                                                                                                                                                                                                                                                                                                                                                                                                                                                                                                                                                                                                                                                                                                                                                                                                                                                                                                                                                                                                                                                                                                                                                                                                                                                                                                                                                                                                                                                                                                                                                                                                                                                                                                                                                                                                                                                                                                                                                                                                                                                         | 4     | 00:08    |  |  |  |  |  |
| Res Color |                                                                                                                                                                                                                                                                                                                                                                                                                                                                                                                                                                                                                                                                                                                                                                                                                                                                                                                                                                                                                                                                                                                                                                                                                                                                                                                                                                                                                                                                                                                                                                                                                                                                                                                                                                                                                                                                                                                                                                                                                                                                                                                               |       |          |  |  |  |  |  |
|           | A CAR AND A CAR |       |          |  |  |  |  |  |