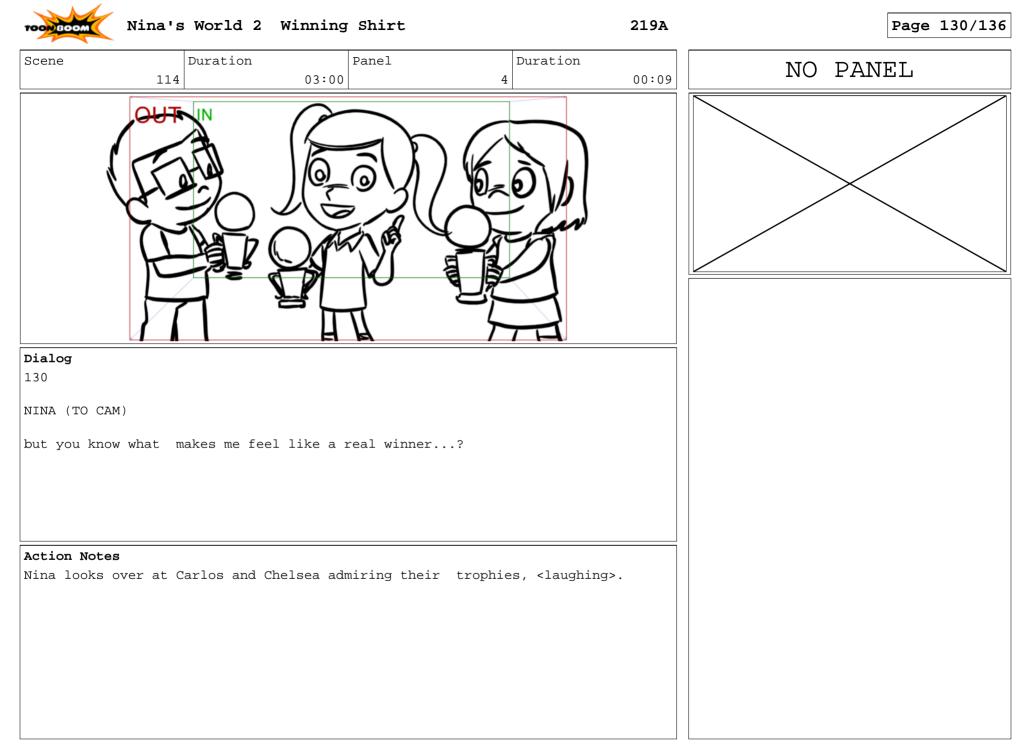

|
|                                          |                                          |                                                                     |
|                                          |                                          | Action Notes<br>As Carlos admires his trophy, Nina<br>turns to CAM. |
|                                          |                                          |                                                                     |
|                                          |                                          |                                                                     |
|                                          |                                          |                                                                     |







219A

### Page 131/136

| SceneDurationPanelDuration11403:00500:08                                                              | SceneDurationPanelDuration11403:00601:00                        |
|-------------------------------------------------------------------------------------------------------|-----------------------------------------------------------------|
| Dialog<br>130                                                                                         | Dialog<br>131<br>CHELSEA/CARLOS                                 |
| NINA (TO CAM)                                                                                         | Nice job, team! / Shim-sha-doobiedo!!                           |
| Friends like these guys!