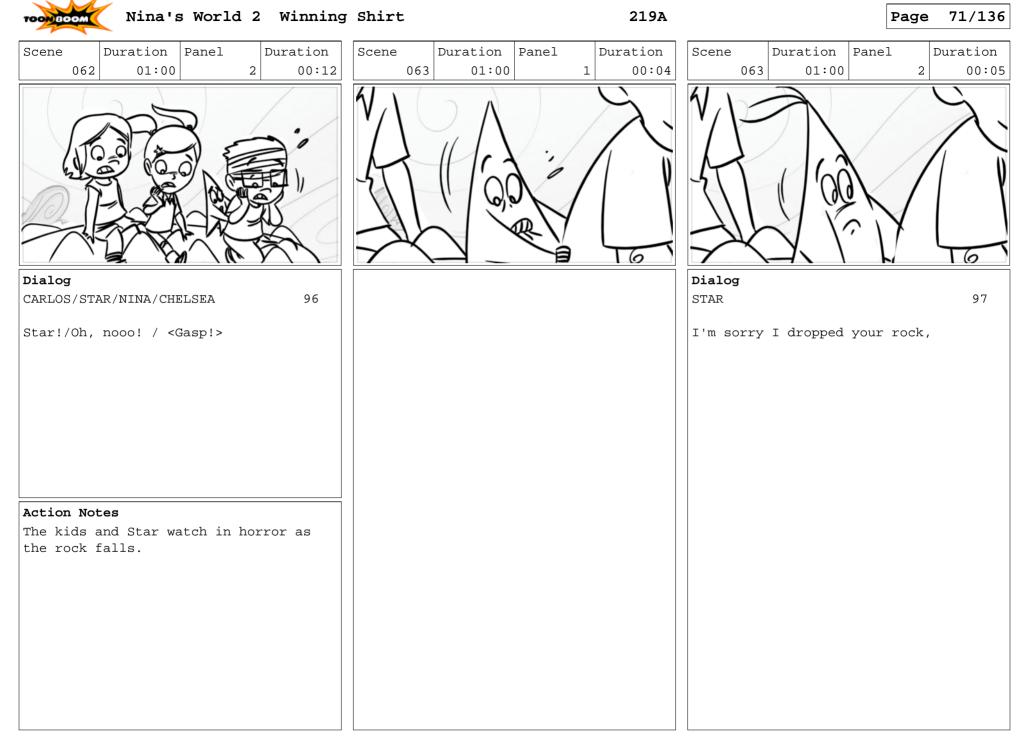

#### Action Notes

Chelsea gets the ball first, and accidentally bumps into him, knocking down.

219A

Action Notes

Chelsea gets the ball first, and accidentally bumps into him, knocking down.

| Scene             | Duration | Panel | Duration |
|-------------------|----------|-------|----------|
| 020               | 01:00    | 3     | 00:06    |
| A Carter          |          |       | 14.      |
| Dialog<br>CHELSEA |          |       | 72       |
| Whoops.           |          |       |          |
|                   |          |       |          |
| Action No         |          |       |          |

Page 22/136

Chelsea gets the ball first, and accidentally bumps into him, knocking down.

219A

Page 23/136

Action Notes Rosita blows the <whistle>.

Action Notes Rosita blows the <whistle>.

#### **Dialog** CHELSEA

72

Sorry, Eddie.

| Scene       Duration       Panel       Duration       Outation       Panel       Duration       Outation       Outation | Page 24/136    |
|-------------------------------------------------------------------------------------------------------------------------------------------------------------------------------------------------------------------------------------------------------------------------------------------------------------------------------------------------------------------------------------------------------------------------------------------------------------------------------------------------------------------------------------------------------------------------------------------------------------------------------------------------------------------------------------------------------------------------------------------------------------------------------------------------------------------------------------------------------------------------------------------------------------------------------------------------------------------------------------------------------------------------------------------------------------------------------------------------------------------------------------------------------------------------------------------------------------------------------------------------------------------------------------------------------------|----------------|
| (helps him up) You okay? I'm good.                                                                                                                                                                                                                                                                                                                                                                                                                                                                                                                                                                                                                                                                                                                                                                                                                                                                                                                                                                                                                                                                                                                                                                                                                                                                          | Panel Duration |