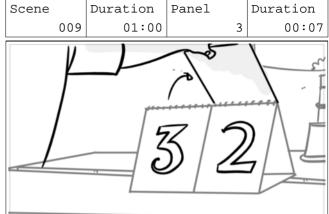

#### Action Notes

The scoreboard reads 3-1. TO: Papi changes the score.

219A

Page 7/136

Action Notes

The scoreboard reads 3-1. TO: Papi changes the score.

Action Notes The scoreboard reads 3-1. TO: Papi changes the score.