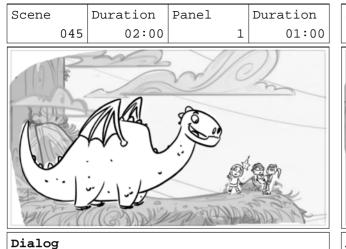

EXT. DRAGON MOUNTAIN -FANTASY

EXT. DRAGON MOUNTAIN -FANTASY

Scene Duration Panel Duration 041 01:00 1 00:08

Action Notes

219A

Nina, Carlos, and Chelsea find themselves on a rocky mountain. Nina looks over the side and it's a long way down.

#### Action Notes

Nina, Carlos, and Chelsea find themselves on a rocky mountain. Nina looks over the side and it's a long way down.

#### Action Notes

Nina, Carlos, and Chelsea find themselves on a rocky mountain. Nina looks over the side and it's a long way down. Page 46/136

| TOONBOOM |
|----------|
|          |

219A

Page 47/136

| Scene Duration 02:00 Panel Duration 00:07 | Scene Duration 02:00 Panel Duration 00:04 | Scene     Duration     Panel     Duration       042     02:00     3     00:05 |
|-------------------------------------------|-------------------------------------------|-------------------------------------------------------------------------------|
| MARINA AND MR                             | Dialog<br>NINA 84<br>Whoa,                | Dialog<br>NINA 84<br>we're on top of a mountain.                              |
|                                           |                                           |                                                                               |
|                                           |                                           |                                                                               |