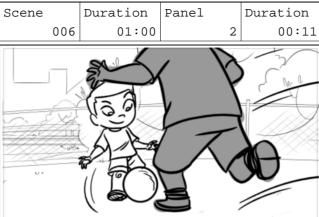

#### Action Notes

JUMP CUT: Hameed shoots the ball at the goal.

#### Action Notes

JUMP CUT: Hameed shoots the ball at the goal.

Page 3/136

Action Notes Carlos dives misses it.

Page 4/136

Action Notes

Carlos dives misses it.

Action Notes