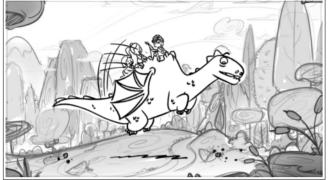

#### Action Notes

219A

The dragon takes a few steps back then runs forward and leaps off the side of the mountain soaring.

#### Action Notes

The dragon takes a few steps back then runs forward and leaps off the side of the mountain soaring.

#### Action Notes

The dragon takes a few steps back then runs forward and leaps off the side of the mountain soaring.

| TOONIBOOM | Nina's | World |
|-----------|--------|-------|
|-----------|--------|-------|