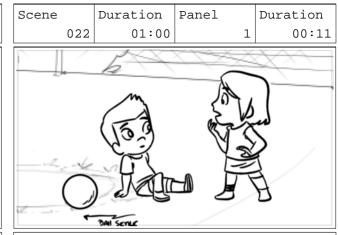

#### Action Notes

JUMP CUT: Hameed shoots the ball at the goal.

#### Action Notes

JUMP CUT: Hameed shoots the ball at the goal.

Page 3/136

Action Notes Carlos dives misses it.

Page 4/136

Action Notes

Carlos dives misses it.

Action Notes