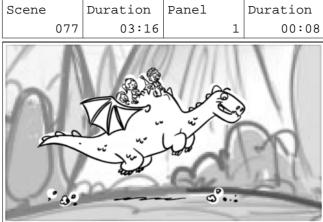

#### Action Notes

219A

The dragon takes a few steps back then runs forward and leaps off the side of the mountain soaring.

#### Action Notes

The dragon takes a few steps back then runs forward and leaps off the side of the mountain soaring.

#### Action Notes

The dragon takes a few steps back then runs forward and leaps off the side of the mountain soaring.

| TOONIBOOM | Nina's | World |
|-----------|--------|-------|
|-----------|--------|-------|