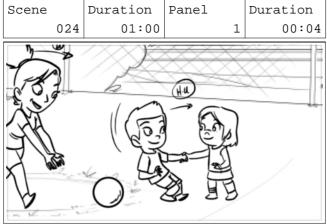

#### Action Notes

219A

JUMP CUT: Eddie dribbles up to the goal, kicks the ball.

Action Notes JUMP CUT: Eddie dribbles up to the goal, kicks the ball.

Action Notes JUMP CUT: Eddie dribbles up to the goal, kicks the ball.

Sprout

9/136

Page

Action Notes

219A

Carlos leaps to get it, but the ball soars over his head and the goal,