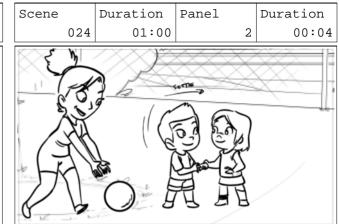

Action Notes JUMP CUT: Eddie dribbles up to the goal, kicks the ball.

Action Notes JUMP CUT: Eddie dribbles up to the goal, kicks the ball.

Sprout

9/136

Page

Action Notes

219A

Carlos leaps to get it, but the ball soars over his head and the goal,

#### Action Notes

Carlos leaps to get it, but the ball soars over his head and the goal,

Page 10/136

Page 11/136