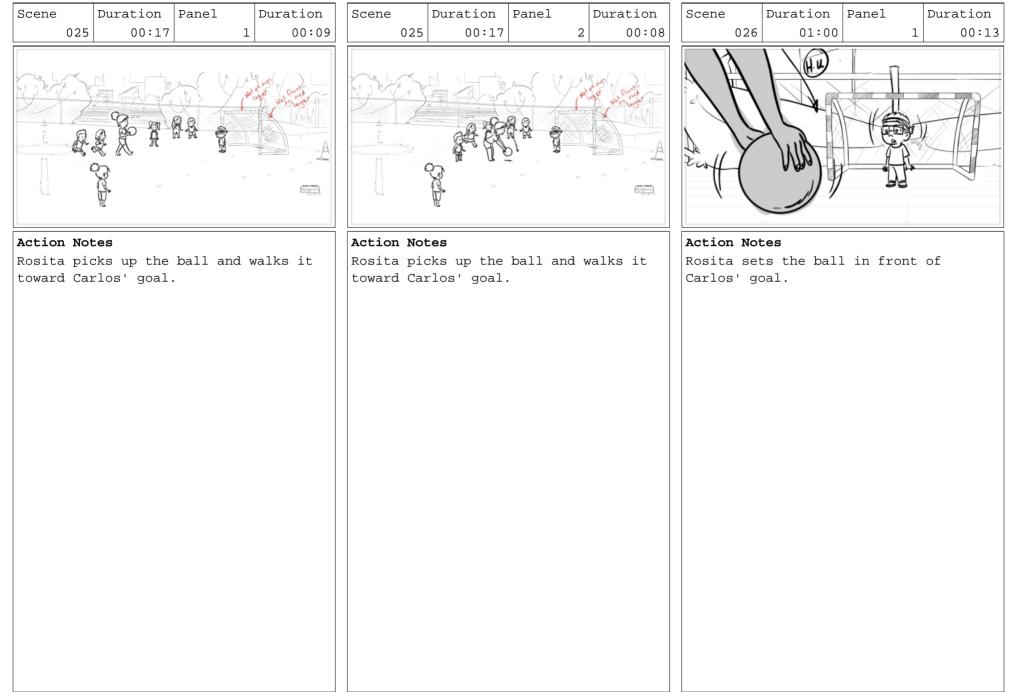

219A

Page 25/136

Action Notes Rosita picks up the ball and walks it toward Carlos' goal.

Action Notes

Rosita picks up the ball and walks it toward Carlos' goal.

Scene Duration Panel Duration 024 01:00 3 00:06

#### Action Notes

Rosita picks up the ball and walks it toward Carlos' goal. Rosita picks up the ball and walks it toward Carlos' goal.

Action Notes

#### Action Notes

219A

Rosita picks up the ball and walks it toward Carlos' goal.

# Page 26/136

219A

Page 27/136

| Nina's World 2 Winning                                                        | Shirt 219A                                      | Page 28/136                                                                                 |
|-------------------------------------------------------------------------------|-------------------------------------------------|---------------------------------------------------------------------------------------------|
| Scene     Duration     Panel     Duration       026     01:00     2     00:11 | Scene Duration 02:00 Panel Duration 02:00 00:08 | Scene       Duration       Panel       Duration         027       02:00       2       00:16 |
| Rosita sets the ball in front of<br>Carlos' goal.                             | CHELSEA 74<br>Oh no,                            | CHELSEA 74<br>(to N) I fouled Eddie so now he gets a<br>free kick.                          |
|                                                                               | Action Notes<br>Nina jogs up to Chelsea.        | Action Notes<br>Nina jogs up to Chelsea.                                                    |