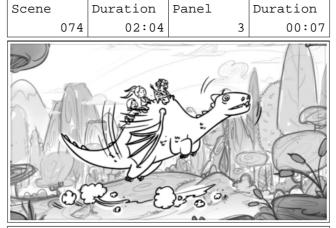

#### Action Notes

219A

The dragon takes a few steps back then runs forward and leaps off the side of the mountain soaring.

#### Action Notes

The dragon takes a few steps back then runs forward and leaps off the side of the mountain soaring.

#### Action Notes

The dragon takes a few steps back then runs forward and leaps off the side of the mountain soaring.

| TOONIBOOM | Nina's | World |
|-----------|--------|-------|
|-----------|--------|-------|