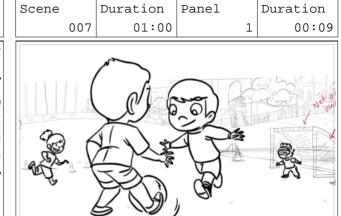

at the goal.

#### Action Notes

JUMP CUT: Hameed shoots the ball at the goal.



Page 3/136







Action Notes Carlos dives misses it.



Page 4/136







Action Notes

Carlos dives misses it.

Action Notes

Carlos dives misses it.



219A

# Page 5/136





Action Notes He looks shocked. Scene Duration 01:00 Panel Duration 00:04

Action Notes He looks shocked.



Action Notes

He looks shocked.

#### Nina's World 2 Winning Shirt

219A

Page 6/136





Action Notes He looks shocked.



#### Action Notes

The scoreboard reads 3-1. TO: Papi changes the score.



219A

Page 7/136



Action Notes

The scoreboard reads 3-1. TO: Papi changes the score.



Action Notes The scoreboard reads 3-1. TO: Papi changes the score.



Sprout







Action Notes JUMP CUT: Eddie dribbles up to the qoal,



#### Action Notes

219A

JUMP CUT: Eddie dribbles up to the goal, kicks the ball.

#### Action Notes

JUMP CUT: Eddie dribbles up to the qoal,



8/136 Page



| Scene | Duration | Panel |   | Duration |
|-------|----------|-------|---|----------|
| 007   | 01:00    |       | 2 | 00:08    |
|       |          |       |   |          |

Action Notes JUMP CUT: Eddie dribbles up to the goal, kicks the ball.



Action Notes JUMP CUT: Eddie dribbles up to the goal, kicks the ball.

Sprout



9/136

Page

Action Notes

219A

Carlos leaps to get it, but the ball soars over his head and the goal,







219A

Action Notes Carlos looks worried.



Action Notes Carlos looks worried.

#### Action Notes

Carlos leaps to get it, but the ball soars over his head and the goal,



Page 10/136



Page 11/