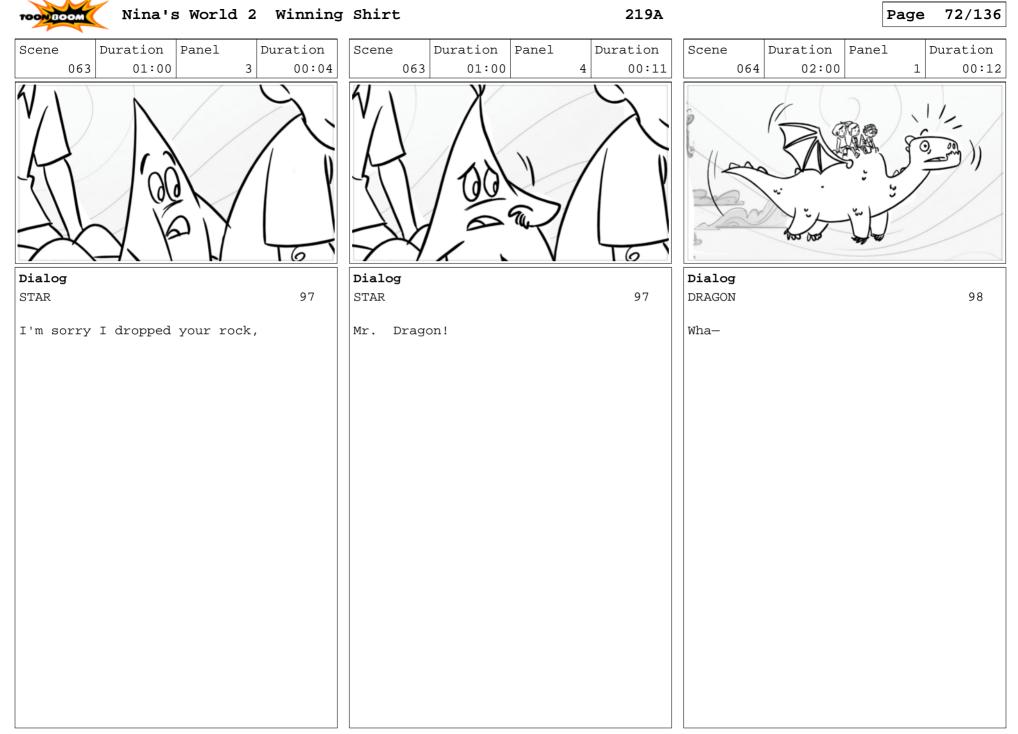

219A

Scene

Notes

Page 45/136

Duration

Duration Panel

Notes

EXT. DRAGON MOUNTAIN -FANTASY

EXT. DRAGON MOUNTAIN -FANTASY

EXT. DRAGON MOUNTAIN -FANTASY

Scene Duration Panel Duration 041 01:00 1 00:08

Action Notes

219A

Nina, Carlos, and Chelsea find themselves on a rocky mountain. Nina looks over the side and it's a long way down.

#### Action Notes

Nina, Carlos, and Chelsea find themselves on a rocky mountain. Nina looks over the side and it's a long way down.

#### Action Notes

Nina, Carlos, and Chelsea find themselves on a rocky mountain. Nina looks over the side and it's a long way down. Page 46/136

| TOONBOOM |
|----------|
|          |

219A

Page 47/136

| Scene Duration 02:00 Panel Duration 00:07 | Scene Duration 02:00 Panel Duration 00:04 | Scene     Duration     Panel     Duration       042     02:00     3     00:05 |
|-------------------------------------------|-------------------------------------------|-------------------------------------------------------------------------------|
| MARINA AND MR                             | Dialog<br>NINA 84<br>Whoa,                | Dialog<br>NINA 84<br>we're on top of a mountain.                              |
|                                           |                                           |                                                                               |
|                                           |                                           |                                                                               |