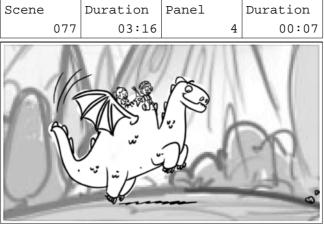

#### Action Notes

219A

The dragon takes a few steps back then runs forward and leaps off the side of the mountain soaring.

#### Action Notes

The dragon takes a few steps back then runs forward and leaps off the side of the mountain soaring.

#### Action Notes

The dragon takes a few steps back then runs forward and leaps off the side of the mountain soaring.

| TOONIBOOM | Nina's | World |
|-----------|--------|-------|
|-----------|--------|-------|