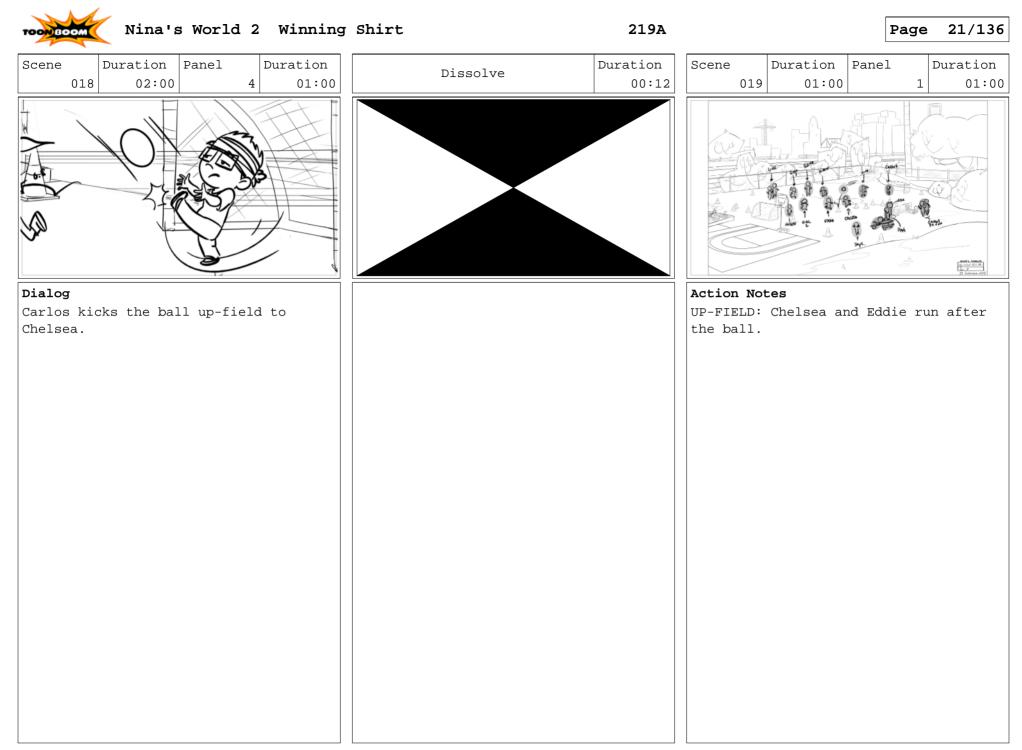

#### Action Notes

JUMP CUT: Hameed shoots the ball at the goal.

#### Action Notes

JUMP CUT: Hameed shoots the ball at the goal.

Page 3/136

Action Notes Carlos dives misses it.

Page 4/136

Action Notes

Carlos dives misses it.

Action Notes

Carlos dives misses it.

219A

# Page 5/136

Action Notes He looks shocked. Scene Duration 01:00 Panel Duration 00:04

Action Notes He looks shocked.

Action Notes

He looks shocked.

#### Nina's World 2 Winning Shirt

219A

Page 6/136

Action Notes He looks shocked.

#### Action Notes

The scoreboard reads 3-1. TO: Papi changes the score.

219A

Page 7/136

Action Notes

The scoreboard reads 3-1. TO: Papi changes the score.

Action Notes The scoreboard reads 3-1. TO: Papi changes the score.

Sprout

Action Notes JUMP CUT: Eddie dribbles up to the qoal,

#### Action Notes

219A

JUMP CUT: Eddie dribbles up to the goal, kicks the ball.

#### Action Notes

JUMP CUT: Eddie dribbles up to the qoal,

8/136 Page

| Scene | Duration | Panel |   | Duration |
|-------|----------|-------|---|----------|
| 007   | 01:00    |       | 2 | 00:08    |
|       |          |       |   |          |

Action Notes JUMP CUT: Eddie dribbles up to the goal, kicks the ball.

Action Notes JUMP CUT: Eddie dribbles up to the goal, kicks the ball.

Sprout

9/136

Page

Action Notes

219A

Carlos leaps to get it, but the ball soars over his head and the goal,