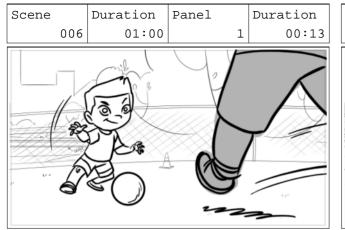

#### Action Notes

JUMP CUT: Hameed shoots the ball at the goal.

#### Action Notes

JUMP CUT: Hameed shoots the ball at the goal.

Page 3/136

Action Notes Carlos dives misses it.

Page 4/136

Action Notes

Carlos dives misses it.

Action Notes