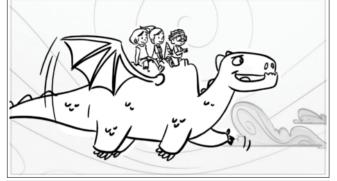

#### Action Notes

219A

The dragon takes a few steps back then runs forward and leaps off the side of the mountain soaring.

#### Action Notes

The dragon takes a few steps back then runs forward and leaps off the side of the mountain soaring.

#### Action Notes

The dragon takes a few steps back then runs forward and leaps off the side of the mountain soaring.

| TOONIBOOM | Nina's | World |
|-----------|--------|-------|
|-----------|--------|-------|